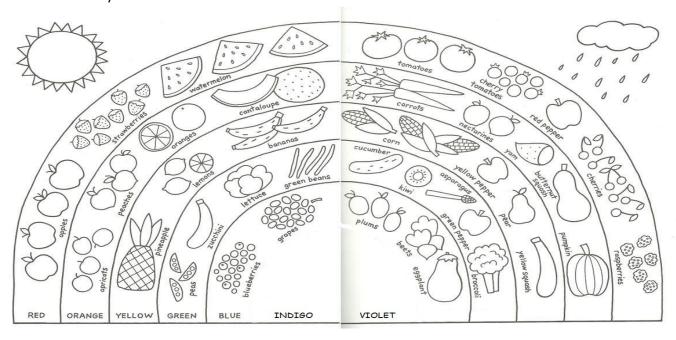

#### **Eat Yourself a Rainbow**

We need to eat fruit, vegetables, and flowers from ALL the colours of the rainbow, every week. Colour in the ones you have eaten this week.