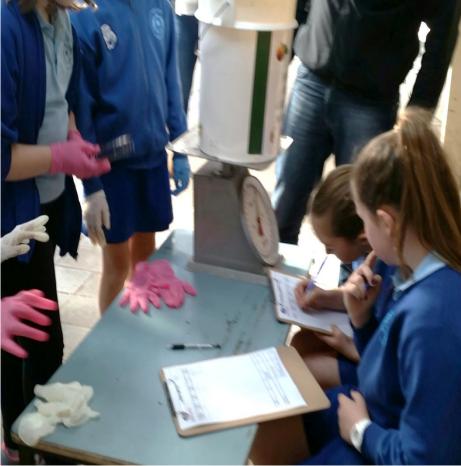

#### Weigh Station & Recording Data

#### Weight (kg)

| Food waste | Recyclable<br>paper | Recyclables | Reduce or<br>Avoid | TOTAL WEIGHT<br>(kg) |
|------------|---------------------|-------------|--------------------|----------------------|
|            |                     |             |                    |                      |