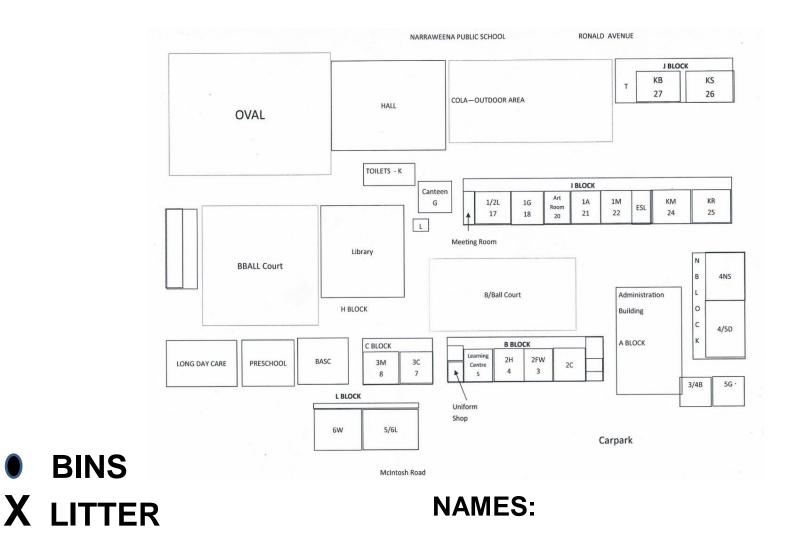

#### Insert a Map of your school here and use the key to annotate the location of bins and litter at your school