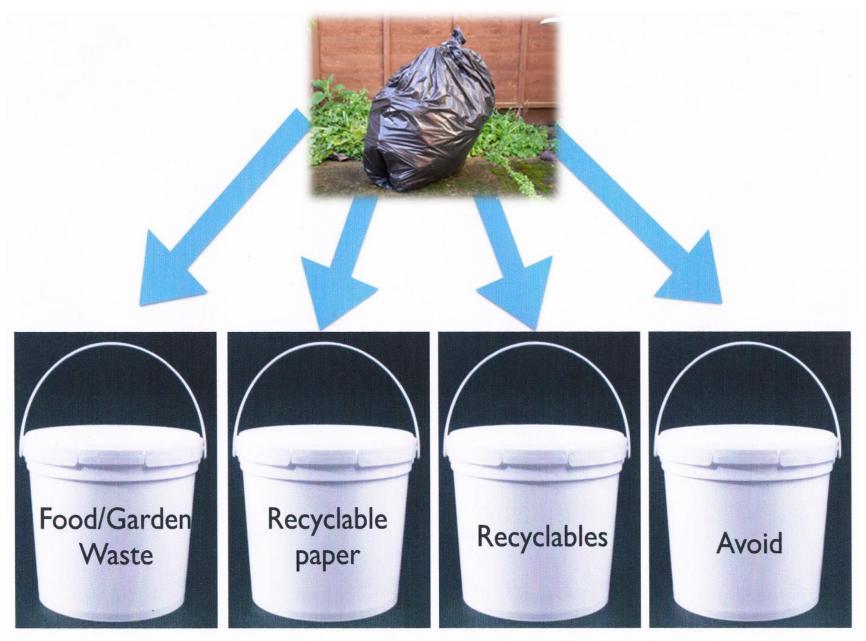

#### Number of Bins (= Volume)

| Food waste | Recyclable<br>paper | Reduce or<br>Avoid | TOTAL VOLUME<br>(X 20L) |
|------------|---------------------|--------------------|-------------------------|
|            |                     |                    |                         |

#### Weight (kg)

| Food waste | Recyclable<br>paper | Recyclables | Reduce or<br>Avoid | TOTAL WEIGHT<br>(kg) |
|------------|---------------------|-------------|--------------------|----------------------|
|            |                     |             |                    |                      |

#### **School Bin Waste Audit Collation of Results**

Number of Bins (= Volume)

| Food waste | Recyclable<br>paper | Recyclables | Reduce or<br>Avoid | TOTAL VOLUME<br>(X 20L) |
|------------|---------------------|-------------|--------------------|-------------------------|
|            |                     |             |                    |                         |

#### Weight(kg)

| Food waste | Recyclable<br>paper | Recyclables | Reduce or<br>Avoid | TOTAL WEIGHT<br>(kg) |
|------------|---------------------|-------------|--------------------|----------------------|
|            |                     |             |                    |                      |